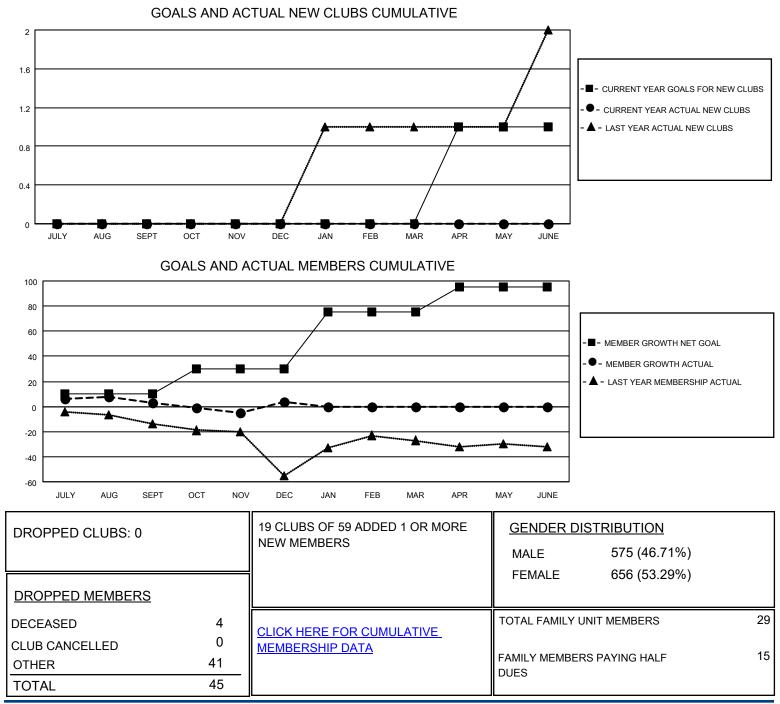

## LOCATION CROATIA

District 126

Results as of: 12/31/2020

| Clubs                 |               |           |               | Members               |                        |                         |                                                    |
|-----------------------|---------------|-----------|---------------|-----------------------|------------------------|-------------------------|----------------------------------------------------|
| RESULTS FOR 2020-2021 |               |           |               | RESULTS FOR 2020-2021 |                        |                         |                                                    |
| QUARTER               | NEW CLUB GOAL | NEW CLUBS | DROPPED CLUBS | QUARTER MEM           | BER GROWTH NET<br>GOAL | MEMBER GROWTH<br>ACTUAL | DROPPED<br>MEMBERS ACTUAL<br>(including transfers) |
| JULY/AUG/SEPT         | 0             | 0         | 0             | JULY/AUG/SEPT         | 10                     | 16                      | 12                                                 |
| OCT/NOV/DEC           | 0             | 0         | 0             | OCT/NOV/DEC           | 20                     | 35                      | 33                                                 |
| JAN/FEB/MAR           | 0             | 0         | 0             | JAN/FEB/MAR           | 45                     | 0                       | 0                                                  |
| APR/MAY/JUNE          | 1             | 0         | 0             | APR/MAY/JUNE          | 20                     | 0                       | 0                                                  |